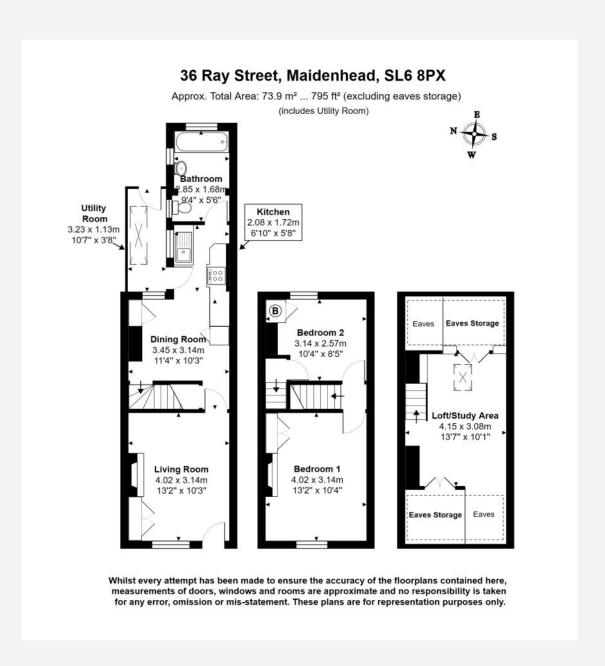

LIVING ROOM: KITCHEN: UTILITY: DINING ROOM: TWO BEDROOMS: BATHROOM: LOFT/STUDY AREA