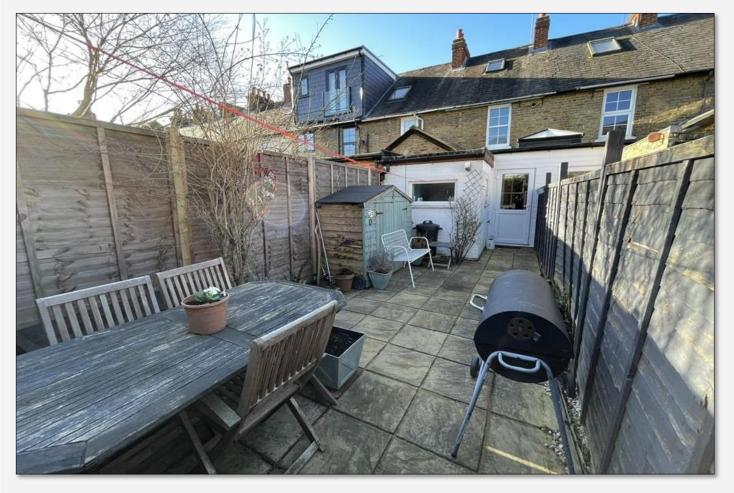

LIVING ROOM: KITCHEN: UTILITY: DINING ROOM: TWO BEDROOMS: BATHROOM: LOFT/STUDY AREA