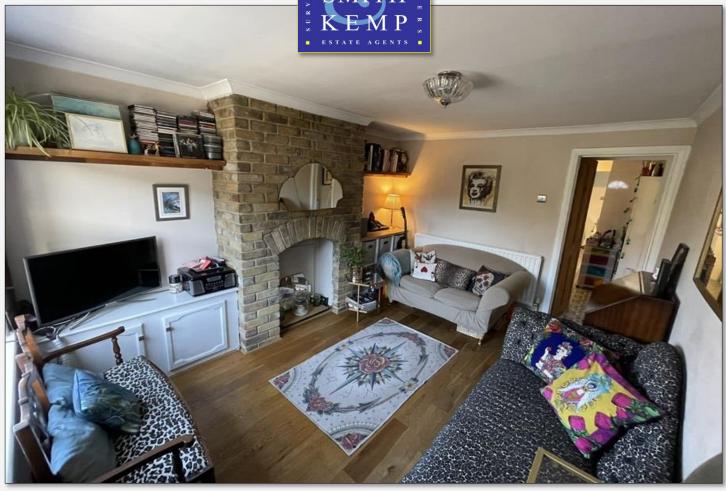

LIVING ROOM: KITCHEN: UTILITY: DINING ROOM: TWO BEDROOMS: BATHROOM: LOFT/STUDY AREA