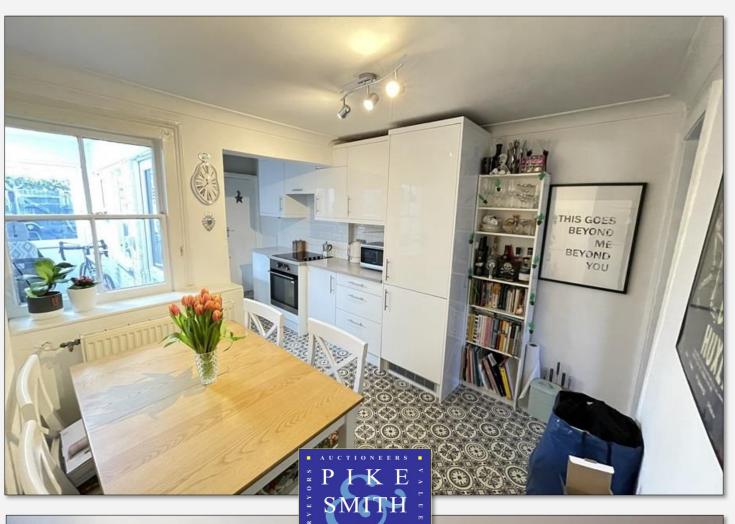

LIVING ROOM: KITCHEN: UTILITY: DINING ROOM: TWO BEDROOMS: BATHROOM: LOFT/STUDY AREA