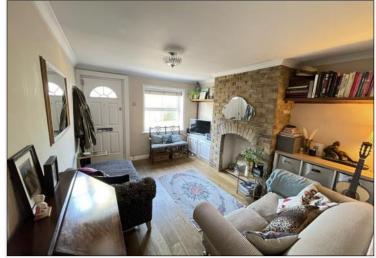

LIVING ROOM: KITCHEN: UTILITY: DINING ROOM: TWO BEDROOMS: BATHROOM: LOFT/STUDY AREA